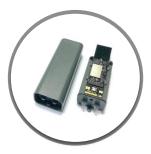

#### Hardware

LOKA PRIMIS

#### **The LOKA Devices**

sensors do readings of the surrounding environment, indoor and outdoor, and data is then transmitted to the IoT cloud platform, using Sigfox, Bluetooth or Wi-Fi connectivity, according to your personalized notifications.

The data can be anything, from temperature, to battery values, to movement detection, and geolocation information.