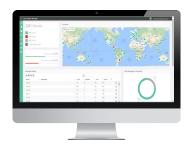

#### LOKA MIND

The LOKA Device Manager interprets and translates the data received from the devices, to present it in a user-friendly interface.

It enables you to track and get information on any asset, or thing, you want to monitor.