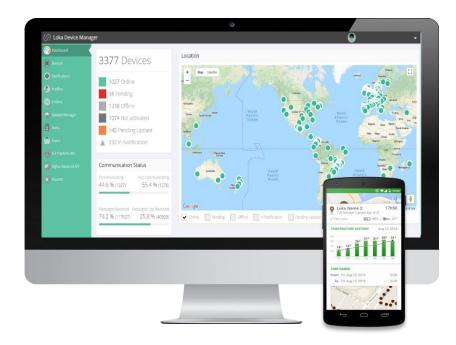

#### LOKA MIND

The LOKA Device Manager interprets and translates the data received from the devices, to present it in a user-friendly interface.

It enables you to track and get information on any asset, or thing, you want to monitor.

### How it works

**LOKA** 

This enables you to track and get information on any asset, or thing, you want to monitor.