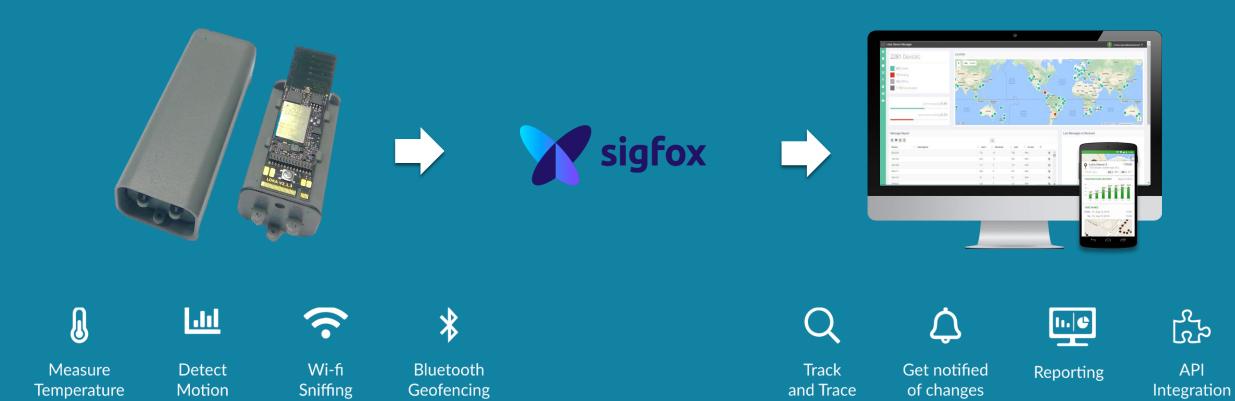

#### **The LOKA Devices**

sensors do readings of the surrounding environment, indoor and outdoor, and data is then transmitted to the IoT cloud platform, using Sigfox, Bluetooth or Wi-Fi connectivity, according to your personalized notifications.

The data can be anything, from temperature, to battery values, to movement detection, and geolocation information.

#### LOKA MIND

The LOKA Device Manager interprets and translates the data received from the devices, to present it in a user-friendly interface.

It enables you to track and get information on any asset, or thing, you want to monitor.

### **LOKA**

The Sigfox network is the world's leading provider of narrow-band connectivity for the Internet of Things (IoT).

Sigfox provides extremely price-competitive connectivity subscriptions and even more importantly, enables extremely simple and costefficient silicon modules.