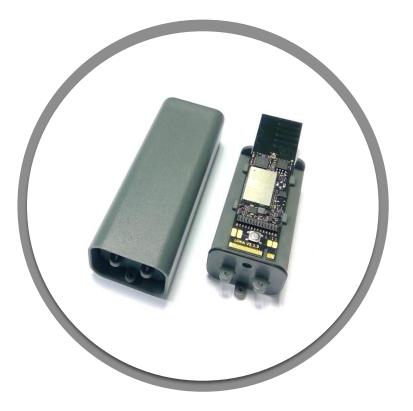

#### Hardware

LOKA PRIMIS

#### **The LOKA Devices**

sensors do readings of the surrounding environment, indoor and outdoor, and data is then transmitted to the IoT cloud platform, using Sigfox, Bluetooth or Wi-Fi connectivity, according to your personalized notifications.

The data can be anything, from temperature, to battery values, to movement detection, and geolocation information.