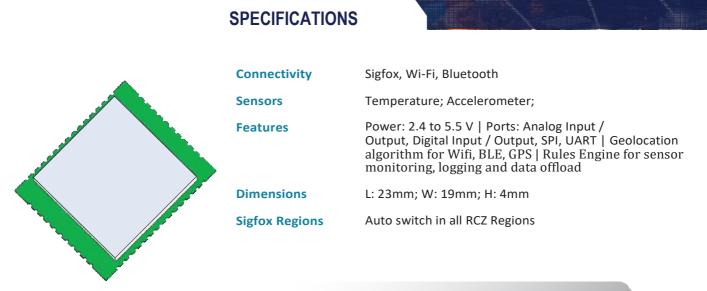

## Hardware > Firmware > Cloud

The heart of a new generation of devices that will take the Internet of Things to the next level. Packed with functionality (temperature sensor, accelerometer, Sigfox, Wi-Fi and BLE connectivity), its small size and ability to communicate in all the Sigfox regions makes it the next big thing in the industry. Includes LOKA proprietary firmware and LOKA Mind connection.